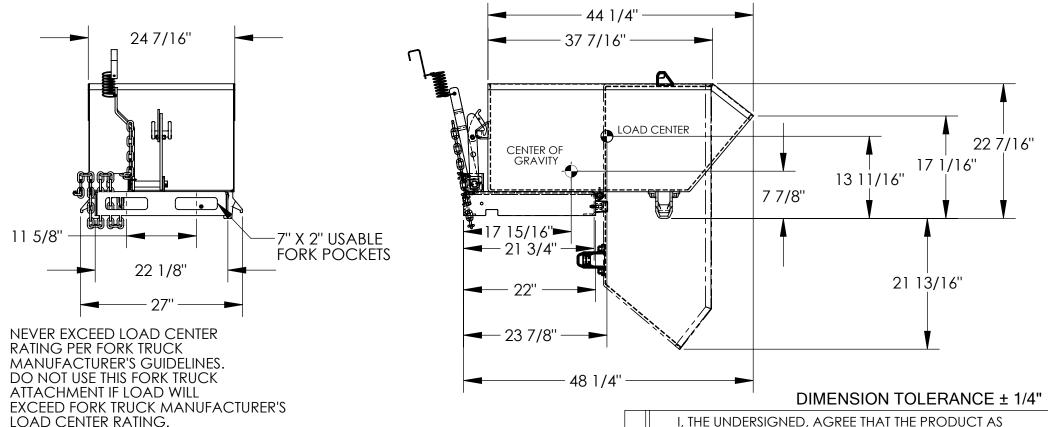

## STANDARD FEATURES

APPROX. WEIGHT/LOST LOAD=189.47 LBS.

EFFECTIVE THICKNESS= FORK LENGTH MINUS 21 3/4"

MODEL NUMBER: H-33-LD **OVERALL WIDTH: 27"** OVERALL LENGTH: 48 1/4" **OVERALL HEIGHT: 22 7/16"** CAPACITY: 2,000 LBS. VOLUME: 1/3 CU. YRD.